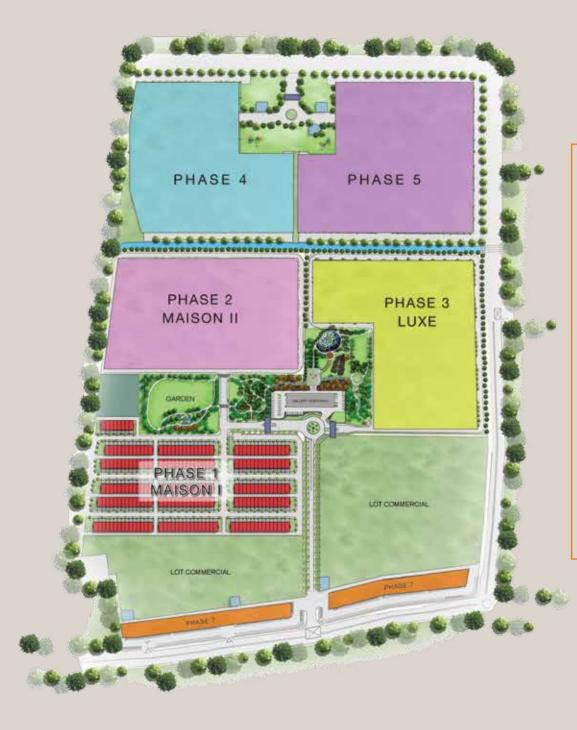

### LEGEND

PHASE 1 - MAISON I 2-STOREY TERRACE HOUSE

PHASE 2 - MAISON II 2-STOREY TERRACE HOUSE

PHASE 3 - LUXE 2-STOREY CLUSTER HOUSE

PHASE 4 2-STOREY CLUSTER HOUSE

PHASE 5 2-STOREY CLUSTER HOUSE

PHASE 7 3-STOREY SHOP OFFICE