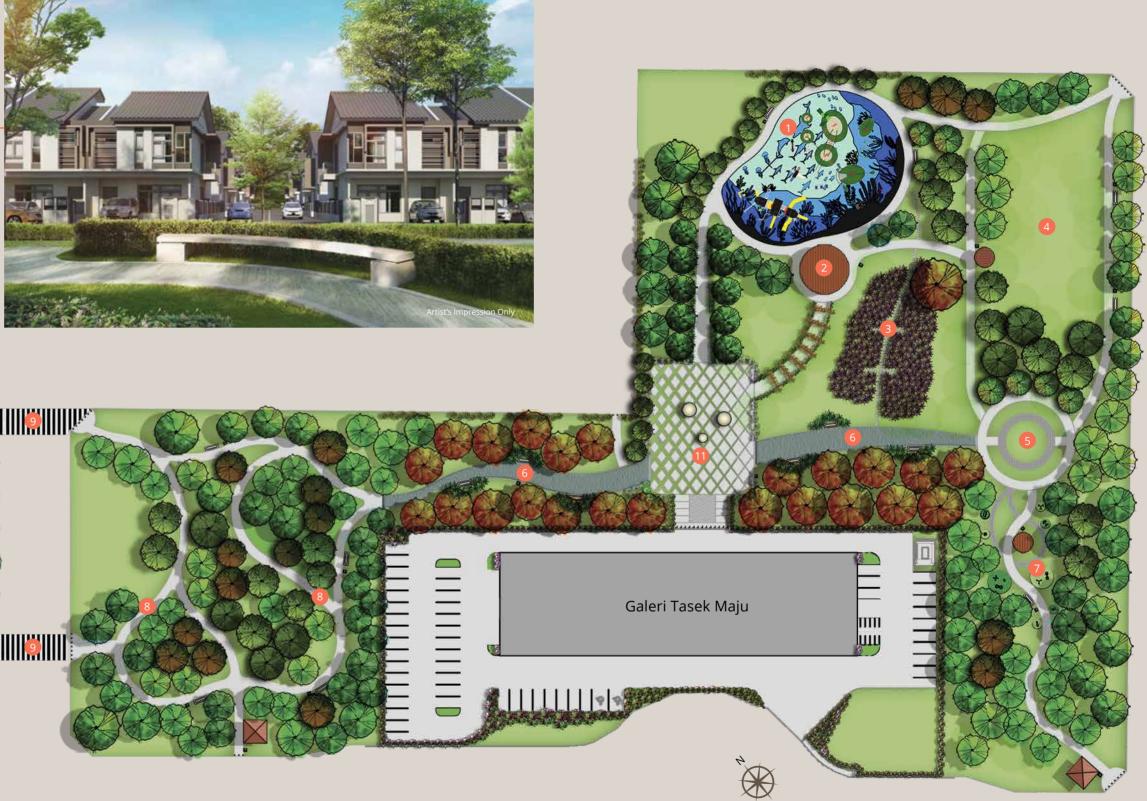

## FACILITIES Plan \_\_\_\_\_

 Children & Toddler's Playground Area
Pavilion / Function Area (for Yoga, Zumba, Tai Chi & Aerobics)
Fountain Grass Garden
Open Lawn (Family Activities: Kite Launching, Bubble Play, Picnics, Children Football)

### LEGEND

PHASE 1 - MAISON I 2-STOREY TERRACE HOUSE

PHASE 2 - MAISON II 2-STOREY TERRACE HOUSE

PHASE 3 - LUXE 2-STOREY CLUSTER HOUSE

PHASE 4 2-STOREY CLUSTER HOUSE

PHASE 5 2-STOREY CLUSTER HOUSE

PHASE 7 3-STOREY SHOP OFFICE