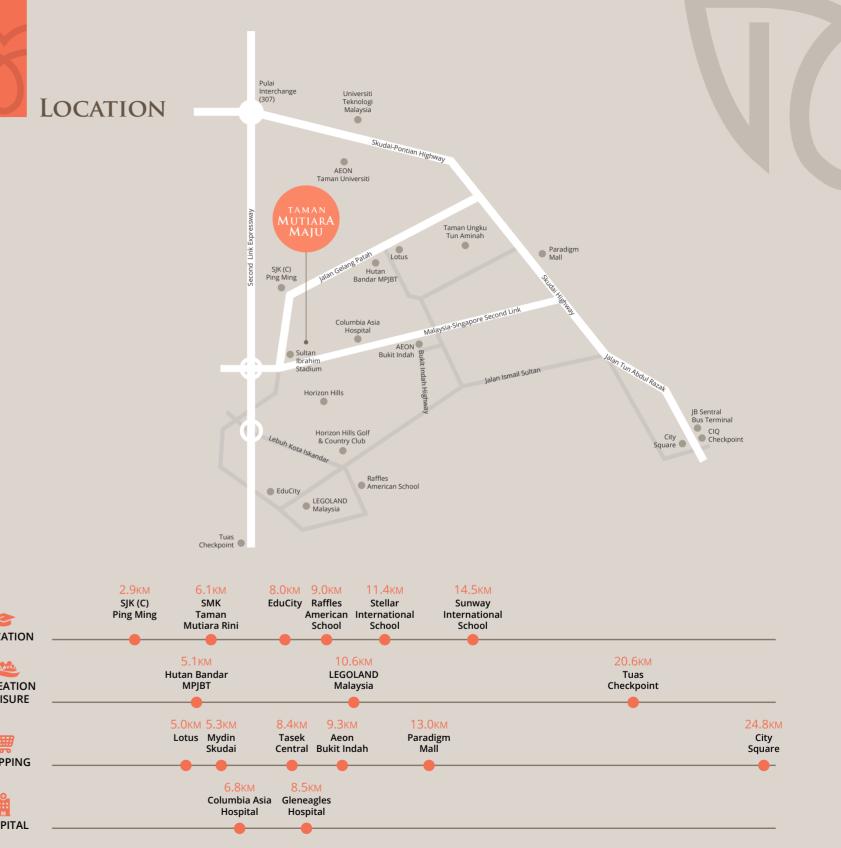

## A FRESH CANVAS for the MODEL GARDEN SUBURB

Discover a portrait of harmony between modern architecture and natural beauty in the carefully-planned streets and tree-lined pathways of Taman Mutiara Maju. This balance of residences and greenery presents an excellent and enduring quality of life for everyone.